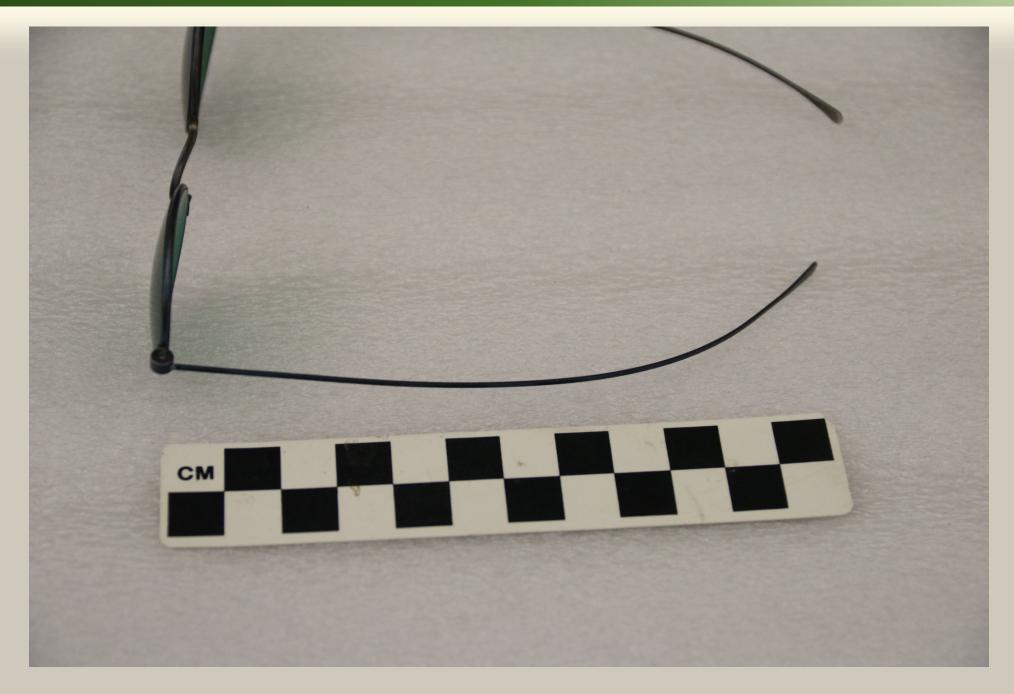

## Cowboy Scene Investigations Unit, Deer Lodge, Montana

INVESTIGATOR (Your Name):

LOCATION FOUND: Ranch House Bedroom, attached to the Sitting Room.

DATE MADE: late 1800s.

SIZE: Need measurements. Each of the oval pieces are 3.2 cm wide and 2.9 cm high.