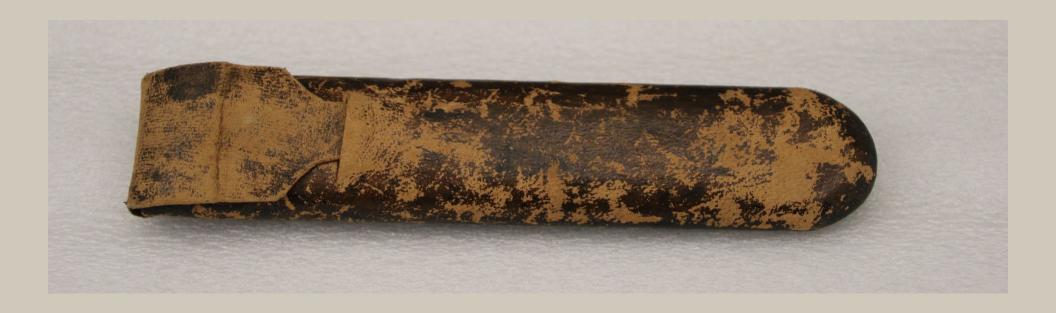

## Cowboy Scene Investigations Unit, Deer Lodge, Montana

INVESTIGATOR (Your Name):

LOCATION FOUND: Ranch House Bedroom, attached to the Sitting Room.

DATE MADE: late 1800s.

SIZE: Need measurements. Each of the oval pieces are 3.2 cm wide and 2.9 cm high.

What does it remind you of? What is a similar item from today?

The object was found with this item. Its size is 17.1 cm long, 3.8 cm wide, and 1.8 cm tall. It appears to have been made in the late 1800s.