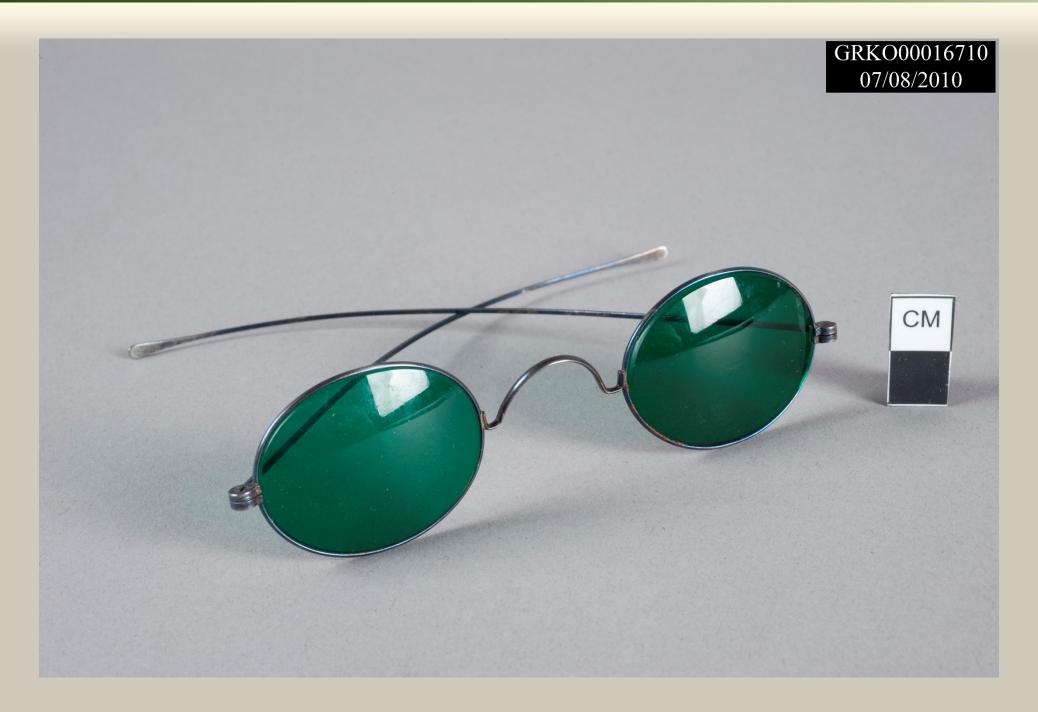

## Cowboy Scene Investigations Unit, Deer Lodge, Montana

INVESTIGATOR (Your Name):

LOCATION FOUND: Ranch House Bedroom, attached to the Sitting Room.

DATE MADE: late 1800s.

SIZE: Need measurements. Each of the oval pieces are 3.2 cm wide and 2.9 cm high.

WHO DO YOU THINK USED OR MADE THIS OBJECT?

What do you notice? (Materials, size, shape, color, condition, moving parts, anything written on it)

As best as you can:

What do you think it was used for? Why do you think so?