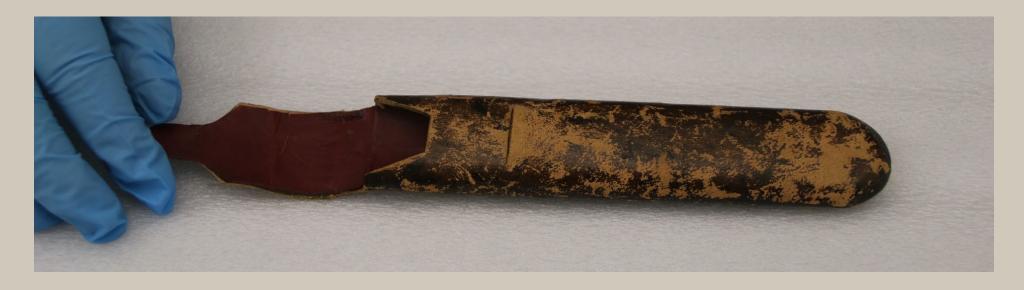

## Cowboy Scene Investigations Unit, Deer Lodge, Montana

INVESTIGATOR (Your Name):

LOCATION FOUND: Ranch House Bedroom, attached to the Sitting Room.

DATE MADE: late 1800s.

SIZE: Need measurements. Each of the oval pieces are 3.2 cm wide and 2.9 cm high.

What does it remind you of? What is a similar item from today?

The object was found with this item. Its size is 17.1 cm long, 3.8 cm wide, and 1.8 cm tall. It appears to have been made in the late 1800s.