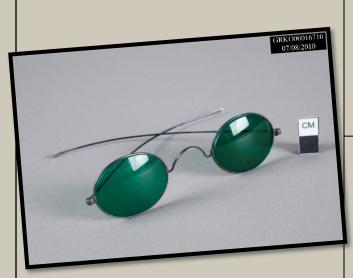

## Cowboy Scene Investigations Unit, Deer Lodge, Montana

INVESTIGATOR (Your Name):

LOCATION FOUND: Ranch House Bedroom, attached to the Sitting Room.

DATE MADE: late 1800s.

SIZE: Need measurements. Each of the oval pieces are 3.2 cm wide and 2.9 cm high.

WHO DO YOU THINK USED OR MADE THIS OBJECT?

What do you notice? (Materials, size, shape, color, condition, moving parts, anything written on it)

As best as you can:

What do you think it was used for? Why do you think so?